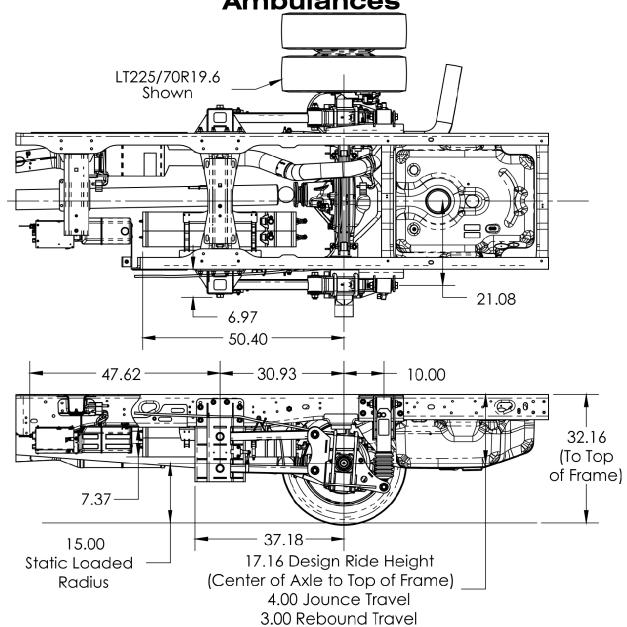

## **DS120R-A**

Drive Axle Rear Suspensions for Ram 4500 Cab Chassis based Ambulances

- Non-torque reactive design optimized with CLASS®
- Maintains proper driveline geometry through full range of torque inputs reducing driveline noise, vibration, and fatigue
- Variable stiffness and damping adjusted automatically and instantaneously based on road conditions without driver intervention
- Does not require modification to exhaust
- Compact package space claim
- 12,000 lbs GAWR for Ram 4500

## DS120R-A Drive Axle Rear Suspensions for Ram 4500 Cab Chassis based Ambulances