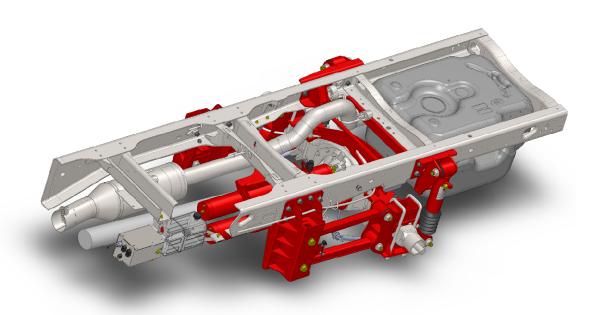

## **DS120R-A**

Drive Axle Rear Suspensions for Ram 4500 Cab Chassis based Ambulances

- Non-torque reactive design optimized with CLASS®
- Maintains proper driveline geometry through full range of torque inputs reducing driveline noise, vibration, and fatigue
- Variable stiffness and damping adjusted automatically and instantaneously based on road conditions without driver intervention
- Does not require modification to exhaust
- Compact package space claim
- 12,000 lbs GAWR for Ram 4500

## DS120R-A Drive Axle Rear Suspensions for Ram 4500 Cab Chassis based Ambulances